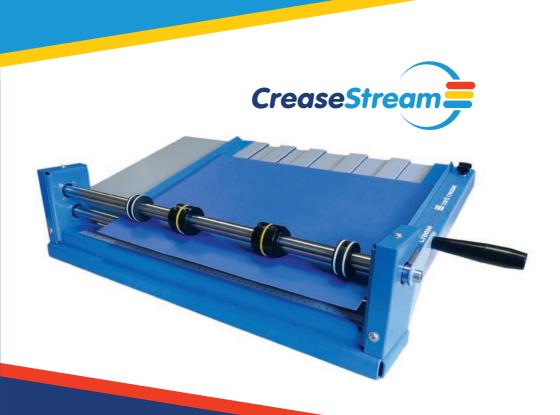

## An affordable solution that's up to 6 times faster!

Easy to set up and simple to adjust...
The CreaseStream Card Creaser will revolutionise
your creasing

It is now possible to manually hand wind up to 2 creases simultaneously through the CreaseStream Card Creaser. This rate easily out performs the manual hand fed matrix creasing units that are currently on the market. The innovative creasing technology used in the CreaseStream Card Creaser will produce excellent quality creasing that eliminates fibre cracking 100% or your money back.

It does this by making use of softer and patented creasing devices that gently manipulate and prepare the area of stock so that cracking does not occur during the folding stage, this will give you the flexibility to produce either 4pp or 6pp book covers, greetings cards, menus, leaflets and brochures etc. Ideally suited for stocks between 120gsm and 350gsm.

#### Card Creaser Benefits

- Out performs old technology by up to 6 times, or your money back!
- Can process over 3000 creases per hour
- Produces a wider range of quality creases on a full range of digital stocks
- · Perfect crease registration, every time
- Can apply two creases simultaneously

#### **Machine Specifications**

- Minimum sheet size: 80mm x 120mm
- Maximum sheet size: 520mm x 520mm
- Stock range: 100-350gsm
- Machine weight: 16kg
- Dimensions: Length 730mm, Width 350mm, Height 170mm