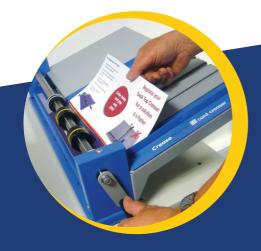

#### **Creasing Simplicity**

Your CreaseStream Card Creaser is supplied with 2 creasing devices suitable for a range of styles and stock weights. The 4 female channel widths allow a narrow crease for thin papers up to a wide crease for heavy stocks. Simply use the chosen female channel to help guide the yellow creasing rib into place before closing the male collar and fixing it into correct crease position.

Ready to crease