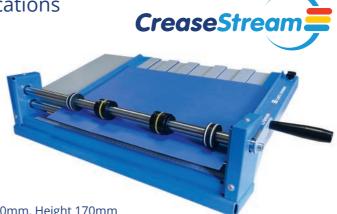

#### **Creasing Simplicity**

Your CreaseStream Card Creaser is supplied with 2 creasing devices suitable for a range of styles and stock weights. The 4 female channel widths allow a narrow crease for thin papers up to a wide crease for heavy stocks. Simply use the chosen female channel to help guide the yellow creasing rib into place before closing the male collar and fixing it into correct crease position.

#### 4 Female Channel Widths

| Narrow      | 100-170gsm  |
|-------------|-------------|
| Medium      | 170-250 gsm |
| Heavy       | 250-300 gsm |
| Extra Heavy | 300-350gsm  |

Attaching creasing rib is simple

Ready to crease