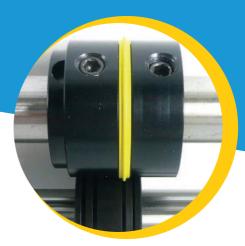

#### **Creasing Simplicity**

Your CreaseStream Card Creaser is supplied with 2 creasing devices suitable for a range of styles and stock weights. The 4 female channel widths allow a narrow crease for thin papers up to a wide crease for heavy stocks. Simply use the chosen female channel to help guide the yellow creasing rib into place before closing the male collar and fixing it into correct crease position.

#### 4 Female Channel Widths

| Narrow      | 100-170gsm  |
|-------------|-------------|
| Medium      | 170-250 gsm |
| Heavy       | 250-300 gsm |
| Extra Heavy | 300-350gsm  |

Attaching creasing rib is simple