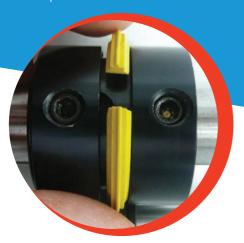

#### **Creasing Simplicity**

Your CreaseStream Card Creaser is supplied with 2 creasing devices suitable for a range of styles and stock weights. The 4 female channel widths allow a narrow crease for thin papers up to a wide crease for heavy stocks. Simply use the chosen female channel to help guide the yellow creasing rib into place before closing the male collar and fixing it into correct crease position.

#### 4 Female Channel Widths

| Narrow      | 100-170gsm  |
|-------------|-------------|
| Medium      | 170-250 gsm |
| Heavy       | 250-300 gsm |
| Extra Heavy | 300-350gsm  |

Attaching creasing rib is simple