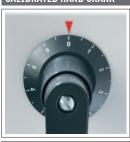

### lower position while cutting. CALIBRATED HAND CRANK

The calibrated hand crank
and the measuring tape on

the side lay ensure the

exact positioning of the backgauge.