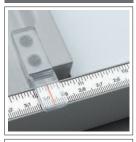

#### BACKGAUGE AND SIDE LAY

The accurate backgauge and side lays are made from cast aluminium and allow a precise alignment of the paper stack