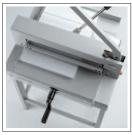

outside of the machine; cutting stick can be turned or replaced easily from the outside of the machine | 430 mm cutting length | cuts up to 500 sheets of paper (70 g/m²) or bound brochures up to 40 mm | blade made of german high quality steel | solid steel blade carrier | patented fast flick action clamp | side lay with measuring scale | spindle guided backgauge | fine adjustment of measurement with calibrated scale on the backgauge handle | solid all-metal construction | designed as table top machine, a stand is available as an option (at an extra cost) Dimensions (H x W x D): 400/1090¹ x 880 x 880 mm, Weight: 44 / 54¹ kg, Colour: pearl grey.



#### FRONT SAFETY GUARD



#### BLADE CHANGING DEVICE



EASY CUTTING STICK CHANGE



#### CHANGE SAFETY CATCH FOR BLADE



#### SAFETY GUARDS



Transparent safety guards made from unbreakable plastic on front and rear table: The hinged front safety guard locks in the

### lower position while cutting. CALIBRATED HAND CRANK



The calibrated hand crank
and the measuring tape on

the side lay ensure the

exact positioning of the backgauge.

#### BACKGAUGE AND SIDE LAY



The accurate backgauge and side lays are made from cast aluminium and allow a precise alignment of the paper stack

#### → IDEAL 4305

for exact cutting.

| Cutting length  | 430 mm    |
|-----------------|-----------|
| Cutting height  | 40 mm     |
| Narrow cut      | 34 mm     |
| Table depth     | 435 mm    |
| Measuring scale | mm/inches |
|                 |           |





# → GUILLOTINE IDEAL 4305 + ACCESSORIES

| DESCRIPTION