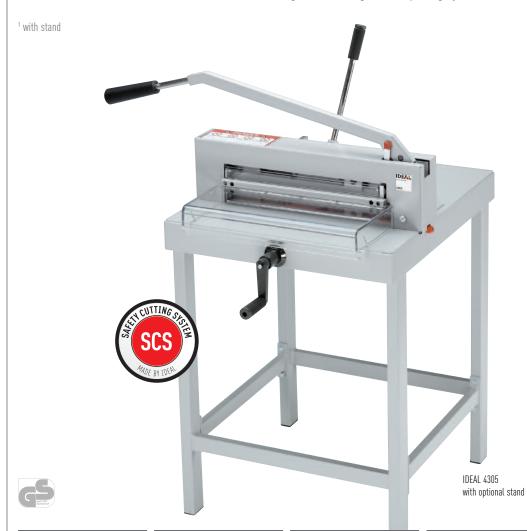

### → GUILLOTINE IDEAL 4305

## MANUAL OFFICE GUILLOTINE WITH 430 MM CUTTING LENGTH (FOR FORMATS UP TO A3) AND 435 MM TABLE DEPTH

"SCS" - the Safety Cutting System made by IDEAL provides numerous safety features: hinged, transparent safety guard on the front table (locks automatically while cutting); transparent hand guard on the rear table; safety catch (locks blade lever in upper position); safe and convenient blade change from the front without removing machine covers; blade changing device with covered cutting edge; blade depth adjustment from the outside of the machine; cutting stick can be turned or replaced easily from the outside of the machine | 430 mm cutting length | cuts up to 500 sheets of paper (70 g/m²) or bound brochures up to 40 mm | blade made of german high quality steel | solid steel blade carrier | patented fast flick action clamp | side lay with measuring scale | spindle guided backgauge | fine adjustment of measurement with calibrated scale on the backgauge handle | solid all-metal construction | designed as table top machine, a stand is available as an option (at an extra cost) Dimensions (H x W x D): 400/1090¹ x 880 x 880 mm, Weight: 44 / 54¹ kg, Colour: pearl grey.

# → GUILLOTINE IDEAL 4305 + ACCESSORIES

| DESCRIPTION                                               | ARTICLE NO. | EAN CODE      |
|-----------------------------------------------------------|-------------|---------------|
| IDEAL 4305                                                | 43050000    | 4019364205002 |
| Stand for IDEAL 4305                                      | 42051100    | 4019364201202 |
| Spare blade for IDEAL 4305                                | 9000121     | 4019364920196 |
| Cutting sticks for IDEAL 4305 (6 pieces per packing unit) | 9000221     | 4019364925191 |