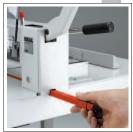

### lower position while cutting. CALIBRATED HAND CRANK

The calibrated hand crank
and the measuring tape on

the side lay ensure the

exact positioning of the backgauge.

#### BACKGAUGE AND SIDE LAY

The accurate backgauge and side lays are made from cast aluminium and allow a precise alignment of the paper stack