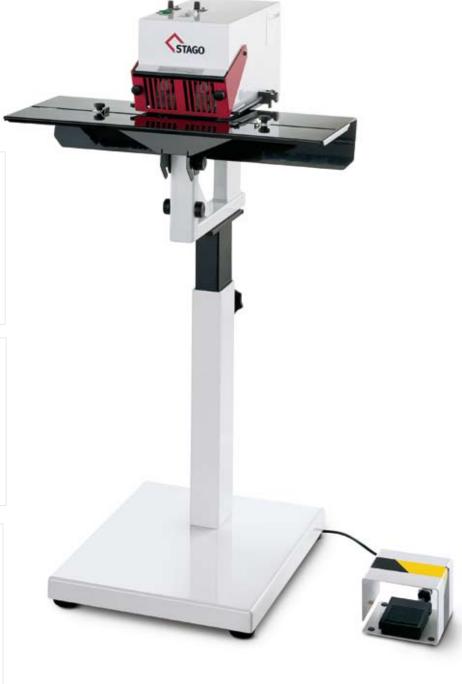

## **Series HM 6**Automatic Stapling Machine for flat and saddle stapling

Automatic stapling machine for normal and loop staples. Flat stapling performance of 2 to 60 sheets (0.2 - 6mm).

- 1 or 2 stapling heads
- Bench or stand version
- Table can be changed over from flat to saddle stapling

## Features and Technical Equipment

| Number of stapling heads        | 1 Or 2                                                                        |
|---------------------------------|-------------------------------------------------------------------------------|
| Distance between stapling heads | fixed / 8omm                                                                  |
| Flat stapling up to             | 2-60 sheets (6mm, stapling capacity with 8og paper)                           |
| Saddle stapling                 | 2-60 sheets (6mm, stapling capacity with 8og paper)                           |
| Paper sizes                     | up to DIN A <sub>3</sub>                                                      |
| Table for flat stapling         | yes                                                                           |
| Table for saddle stapling       | yes                                                                           |
| Saddle stapling with clinch     | no                                                                            |
| Throat depth                    | 220mm                                                                         |
| Staples (sizes)                 | 24/6-10, 26/6-8                                                               |
| Loop staples (sizes)            | R24/6-8, R26/6                                                                |
| Loads of magazine               | 400 / 420 pieces                                                              |
| Supplies packaging size         | 5000 pieces                                                                   |
| Power supply                    | 230V / 50Hz (alternative 115V / 60Hz)                                         |
| Drive output                    | -                                                                             |
| Machine Dimensions (H/W/D)      | 450 / 620 / 400mm                                                             |
| Weight                          | 10kg (Table version) 19kg (Stand version)                                     |
| Certified by                    | GS / CE                                                                       |
| Options                         | Stand version Further models and special designs on your request. Contact us! |