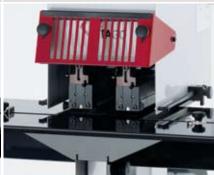

## **Series HM 6**Automatic Stapling Machine for flat and saddle stapling

Automatic stapling machine for normal and loop staples. Flat stapling performance of 2 to 60 sheets (0.2 - 6mm).

- 1 or 2 stapling heads
- Bench or stand version
- Table can be changed over from flat to saddle stapling

## Features and Technical Equipment

| Number of stapling heads        | 1 Or 2                                                                        |
|---------------------------------|-------------------------------------------------------------------------------|
| Distance between stapling heads | fixed / 8omm                                                                  |
| Flat stapling up to             | 2-60 sheets (6mm, stapling capacity with 8og paper)                           |
| Saddle stapling                 | 2-60 sheets (6mm, stapling capacity with 8og paper)                           |
| Paper sizes                     | up to DIN A <sub>3</sub>                                                      |
| Table for flat stapling         | yes                                                                           |
| Table for saddle stapling       | yes                                                                           |
| Saddle stapling with clinch     | no                                                                            |
| Throat depth                    | 220mm                                                                         |
| Staples (sizes)                 | 24/6-10, 26/6-8                                                               |
| Loop staples (sizes)            | R24/6-8, R26/6                                                                |
| Loads of magazine               | 400 / 420 pieces                                                              |
| Supplies packaging size         | 5000 pieces                                                                   |
| Power supply                    | 230V / 50Hz (alternative 115V / 60Hz)                                         |
| Drive output                    | -                                                                             |
| Machine Dimensions (H/W/D)      | 450 / 620 / 400mm                                                             |
| Weight                          | 10kg (Table version) 19kg (Stand version)                                     |
| Certified by                    | GS / CE                                                                       |
| Options                         | Stand version Further models and special designs on your request. Contact us! |