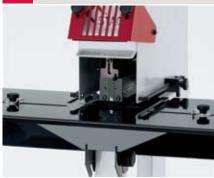

## **Series HM 6**Automatic Stapling Machine for flat and saddle stapling

Automatic stapling machine for normal and loop staples. Flat stapling performance of 2 to 60 sheets (0.2 - 6mm).

- 1 or 2 stapling heads
- Bench or stand version
- Table can be changed over from flat to saddle stapling

## Features and Technical Equipment

| Number of stapling heads        | 1 Or 2                                                                        |
|---------------------------------|-------------------------------------------------------------------------------|
| Distance between stapling heads | fixed / 8omm                                                                  |
| Flat stapling up to             | 2-60 sheets (6mm, stapling capacity with 8og paper)                           |
| Saddle stapling                 | 2-60 sheets (6mm, stapling capacity with 8og paper)                           |
| Paper sizes                     | up to DIN A <sub>3</sub>                                                      |
| Table for flat stapling         | yes                                                                           |
| Table for saddle stapling       | yes                                                                           |
| Saddle stapling with clinch     | no                                                                            |
| Throat depth                    | 220mm                                                                         |
| Staples (sizes)                 | 24/6-10, 26/6-8                                                               |
| Loop staples (sizes)            | R24/6-8, R26/6                                                                |
| Loads of magazine               | 400 / 420 pieces                                                              |
| Supplies packaging size         | 5000 pieces                                                                   |
| Power supply                    | 230V / 50Hz (alternative 115V / 60Hz)                                         |
| Drive output                    | -                                                                             |
| Machine Dimensions (H/W/D)      | 450 / 620 / 400mm                                                             |
| Weight                          | 10kg (Table version) 19kg (Stand version)                                     |
| Certified by                    | GS / CE                                                                       |
| Options                         | Stand version Further models and special designs on your request. Contact us! |