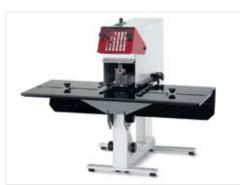

## **Series HM 6**Automatic Stapling Machine for flat and saddle stapling

Automatic stapling machine for normal and loop staples. Flat stapling performance of 2 to 60 sheets (0.2 - 6mm).

- 1 or 2 stapling heads
- Bench or stand version
- Table can be changed over from flat to saddle stapling

## Features and Technical Equipment

| Number of stapling heads        | 1 Or 2                                                                        |
|---------------------------------|-------------------------------------------------------------------------------|
| Distance between stapling heads | fixed / 8omm                                                                  |
| Flat stapling up to             | 2-60 sheets (6mm, stapling capacity with 8og paper)                           |
| Saddle stapling                 | 2-60 sheets (6mm, stapling capacity with 8og paper)                           |
| Paper sizes                     | up to DIN A <sub>3</sub>                                                      |
| Table for flat stapling         | yes                                                                           |
| Table for saddle stapling       | yes                                                                           |
| Saddle stapling with clinch     | no                                                                            |
| Throat depth                    | 220mm                                                                         |
| Staples (sizes)                 | 24/6-10, 26/6-8                                                               |
| Loop staples (sizes)            | R24/6-8, R26/6                                                                |
| Loads of magazine               | 400 / 420 pieces                                                              |
| Supplies packaging size         | 5000 pieces                                                                   |
| Power supply                    | 230V / 50Hz (alternative 115V / 60Hz)                                         |
| Drive output                    | -                                                                             |
| Machine Dimensions (H/W/D)      | 450 / 620 / 400mm                                                             |
| Weight                          | 10kg (Table version) 19kg (Stand version)                                     |
| Certified by                    | GS / CE                                                                       |
| Options                         | Stand version Further models and special designs on your request. Contact us! |