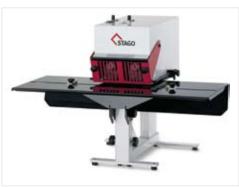

## **Series HM 6**Automatic Stapling Machine for flat and saddle stapling

Automatic stapling machine for normal and loop staples. Flat stapling performance of 2 to 60 sheets (0.2 - 6mm).

- 1 or 2 stapling heads
- Bench or stand version
- Table can be changed over from flat to saddle stapling

## Features and Technical Equipment

| Number of stapling heads        | 1 Or 2                                                                        |
|---------------------------------|-------------------------------------------------------------------------------|
| Distance between stapling heads | fixed / 8omm                                                                  |
| Flat stapling up to             | 2-60 sheets (6mm, stapling capacity with 8og paper)                           |
| Saddle stapling                 | 2-60 sheets (6mm, stapling capacity with 8og paper)                           |
| Paper sizes                     | up to DIN A <sub>3</sub>                                                      |
| Table for flat stapling         | yes                                                                           |
| Table for saddle stapling       | yes                                                                           |
| Saddle stapling with clinch     | no                                                                            |
| Throat depth                    | 220mm                                                                         |
| Staples (sizes)                 | 24/6-10, 26/6-8                                                               |
| Loop staples (sizes)            | R24/6-8, R26/6                                                                |
| Loads of magazine               | 400 / 420 pieces                                                              |
| Supplies packaging size         | 5000 pieces                                                                   |
| Power supply                    | 230V / 50Hz (alternative 115V / 60Hz)                                         |
| Drive output                    | -                                                                             |
| Machine Dimensions (H/W/D)      | 450 / 620 / 400mm                                                             |
| Weight                          | 10kg (Table version) 19kg (Stand version)                                     |
| Certified by                    | GS / CE                                                                       |
| Options                         | Stand version Further models and special designs on your request. Contact us! |