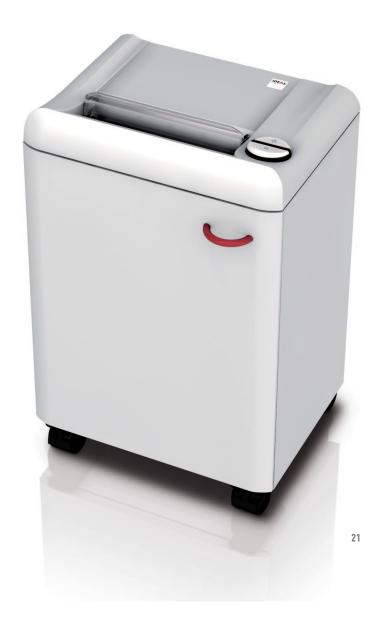

# IDEAL **2360**

# Convenience and performance next to your desk

SPS - (Safety Protection System) package: electronically controlled, transparent safety flap in the feed opening as additional safety element; EASY\_SWITCH - intelligent control element indicating the operational status of the shredder with varying colour codes and back-lit symbols; automatic reverse and power cut-off (avoids paper jams); automatic stop if the shred bag is full; electronic door protection via a magnetic proximity switch; double motor protection against overheating; energy saving mode. Photo cell controlled automatic start and stop. Convenient feed opening (240 mm). High-quality paper clip proof¹ cutting shafts from special hardened steel. 30 years guarantee on the cutting shafts¹. Quiet, powerful and energy-efficient 390 Watt single phase motor. Fully closed gear box housing and durable gears. High-quality wooden cabinet, mobile on swivel castors. Environmentally-friendly permanent plastic bag. 35 litres volume for the shreds. Dimensions (H x W x D): 630 x 395 x 295 mm, Weight: 19.5 kg / 20.0 kg (cross cut).