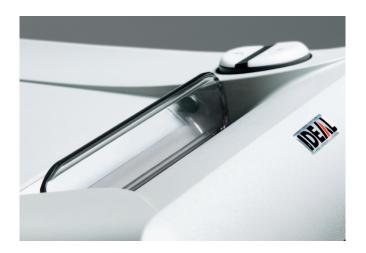

**SAFETY FLAP** The electronically controlled safety flap in the feed opening allows safe shredding of CDs/DVDs with various shredder models.