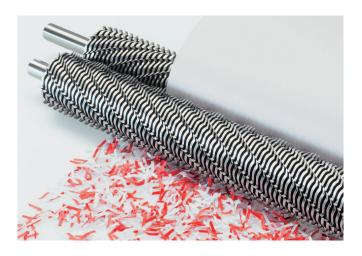

# Features

**SOLID STEEL CUTTING SHAFTS** Robust and durable: high-quality paper clip proof cutting shafts from special hardened steel. 30 years guarantee on the cutting shafts (except fine cut models).