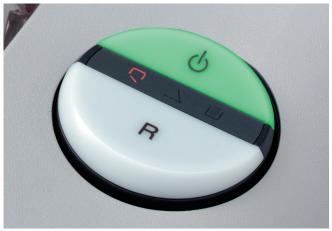

**EASY\_SWITCH** Ease of operation: intelligent multifunction switch element with integrated optical signals indicating the operational status. Additional "emergency switch" function.

**SAFETY PROTECTION SYSTEM** Extremely safe: electronically controlled safety flap in the feed opening to keep fingers, ties or other objects away from the cutting shafts.