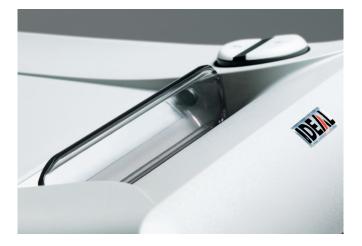

**SAFETY FLAP** The electronically controlled safety flap in the feed opening allows safe shredding of CDs/DVDs with various shredder models.