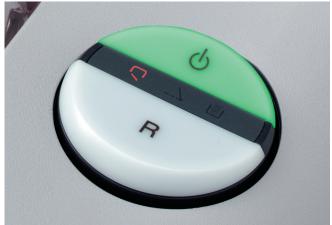

**EASY\_SWITCH** Ease of operation: intelligent multifunction switch element with integrated optical signals indicating the operational status. Additional "emergency switch" function.

**SAFETY PROTECTION SYSTEM** Extremely safe: electronically controlled safety flap in the feed opening to keep fingers, ties or other objects away from the cutting shafts.