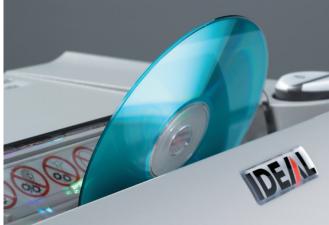

**SAFETY FLAP** The electronically controlled safety flap in the feed opening allows safe shredding of CDs/DVDs with various shredder models.