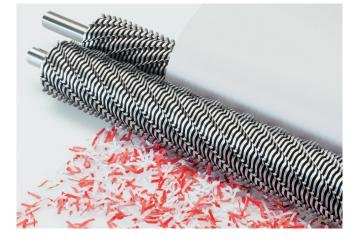

## Features

**SOLID STEEL CUTTING SHAFTS** Robust and durable: high-quality paper clip proof cutting shafts from special hardened steel. 30 years guarantee on the cutting shafts (except fine cut models).