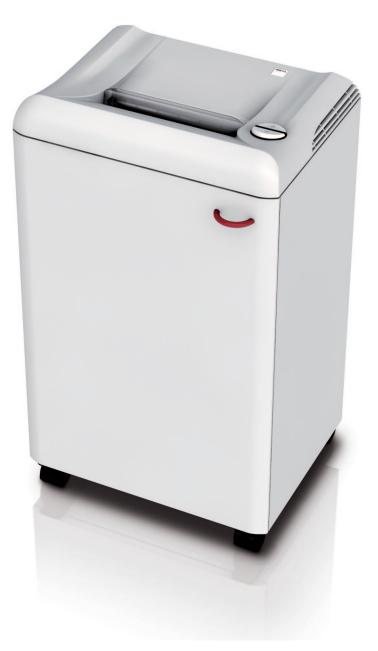

## IDEAL **2503**

## Centralised office document shredders with 100 litres shred bag volume

SPS – (Safety Protection System) package: electronically controlled, transparent safety flap in the feed opening as additional safety element; EASY\_SWITCH – intelligent control element indicating the operational status of the shredder with varying colour codes and back-lit symbols; automatic reverse and power cut-off (avoids paper jams); automatic stop if the shred bag is full; electronic door protection via a magnetic proximity switch; double motor protection; energy saving mode. Photo cell controlled automatic start and stop. Convenient 260 mm feed opening. High quality paper clip proof cutting shafts from special hardened steel. Strip cut model and 4 x 40 mm cross cut model suitable for shredding the most common CDs/DVDs. 30 years guarantee on the cutting shafts. Quiet but powerful 580 Watt single phase motor. Fully closed gear box housing and durable gears. High-quality wooden cabinet, mobile on castors. Bag frame for disposable shred bags. 100 litres volume for the shreds. Dimensions (H x W x D): 870 x 500 x 377 mm, Weight: 30 kg / 30.5 kg (cross cut).